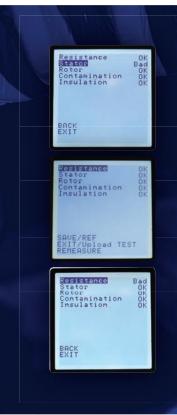

#### Motor Circuit Analysis (MCA)™

Rapid evaluation of the entire motor circuit. A deenergized non-destructive test method to assess the health of a motor from the Motor Control Center (MCC) or directly at the motor. Immediate and complete information on the status of the Stator, Rotor, Connections, Contamination, and Insulation to ground.

#### Patented Test Value Static (TVS)™

TVS<sup>™</sup> is a sum calculated from the 3-phase MCA<sup>™</sup> static test and is used as a reference value for the motor. Common types of faults in the rotor and stator windings will change TVS<sup>™</sup>.