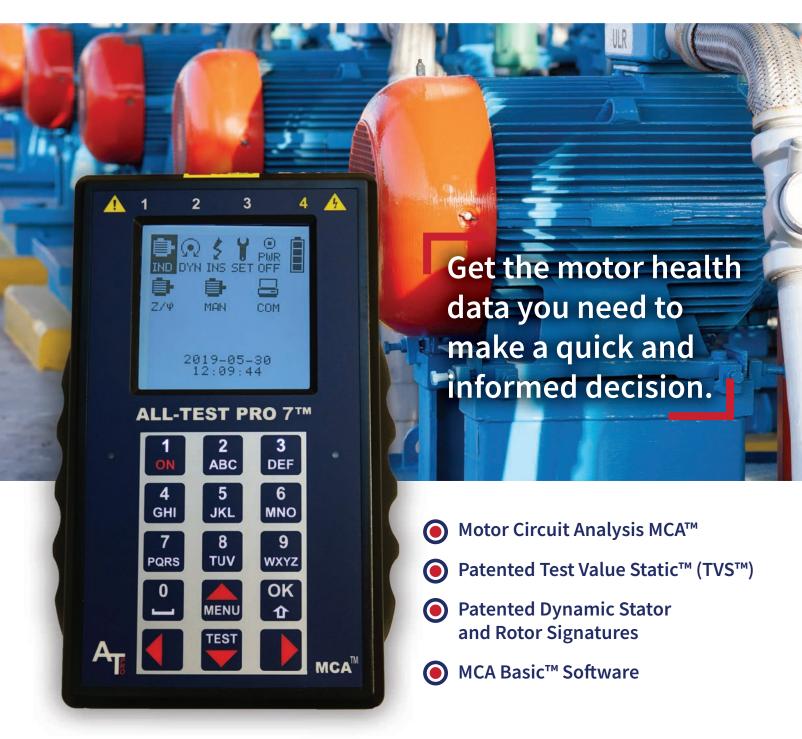

MOTOR CIRCUIT ANALYSIS™ (MCA™) MOTOR TEST INSTRUMENT

Analyzes **complete stator and rotor electrical health** in AC induction and synchronous motors and generators.

MOTOR CIRCUIT ANALYSIS™ (MCA™) MOTOR TEST INSTRUMENT

Motor testing is integral to the success and efficiency of your business. ALL-TEST Pro instruments ensure that testing your motor is safe, easy, and dependable.

The ALL-TEST PRO 7<sup>™</sup> uses our proven, patented technology to look beyond vibration, temperature, and ultrasound test methods - giving you instant answers on your motor's health.

Onscreen prompts step you through the testing process - **no user manual needed.** In just a few minutes, anyone can learn to use it.

Significantly Increase
Your Plant's Profitability
with the ALL-TEST PRO 7™.

Tests all types of AC motors (any voltage) including induction, synchronous, and single phase motors. The electrical health of all motor components is evaluated, including stator windings and rotor; associated connections and cables.

## PATENTED TECHNOLOGY

#### Motor Circuit Analysis (MCA)™

Rapid evaluation of the entire motor circuit. A deenergized non-destructive test method to assess the health of a motor from the Motor Control Center (MCC) or directly at the motor. Immediate and complete information on the status of the Stator, Rotor, Connections, Contamination, and Insulation to ground.

# Patented Dynamic Stator and Rotor Signatures

Used to evaluate the condition of the stator and squirrel-cage rotor in a single test. Perfect for testing new and repaired motors prior to acceptance.

#### Patented Test Value Static (TVS)™

TVS<sup>™</sup> is a sum calculated from the 3-phase MCA<sup>™</sup> static test and is used as a reference value for the motor. Common types of faults in the rotor and stator windings will change TVS<sup>™</sup>.