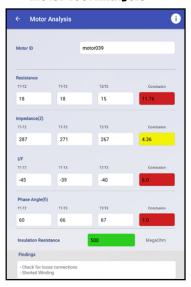

#### **Motor Test Analysis**

**Data Analysis** 

from the MOTOR

Enter the test readings

GENIE® instrument to

connections and stator

windings.

**Data Storage** 

Data and Test a

Again.

The App allows the user

to Add a New Test, Sync

previously saved Motor

the data fields in the

App. Select TEST button. The App will calculate and show the evaluation of the motor

The MOTOR GENIE® - Condition Calculator™ App takes the guess work out of evaluating test data manually by using your smart phone or tablet. Know instantly if your motor is GOOD or Bad!