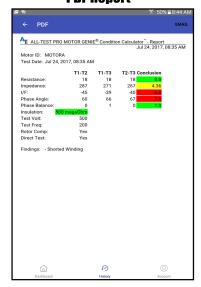

**Data Analysis** 

from the MOTOR

Enter the test readings

GENIE® instrument to

connections and stator

windings.

**Data Storage** 

Data and Test a

Again.

The App allows the user

to Add a New Test, Sync

previously saved Motor

the data fields in the

App. Select TEST button. The App will calculate and show the evaluation of the motor

The MOTOR GENIE® - Condition Calculator™ App takes the guess work out of evaluating test data manually by using your smart phone or tablet. Know instantly if your motor is GOOD or Bad!



#### **Motor Test Analysis**



# Motor Test Analysis PDF Report



#### Reporting

The History Tab allows users to view saved test results and/or email report data.

#### **Test History Dashboard**



### **Account Page**



#### Account Information

Shows the user data entered during App set up.

## The MOTOR GENIE® - Condition Calculator™ App can be downloaded for FREE direct from these providers: