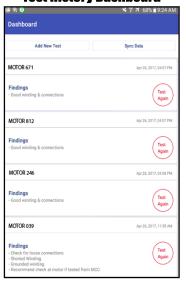

#### **Test History Dashboard**

#### Reporting

The History Tab allows users to view saved test results and/or email report data.