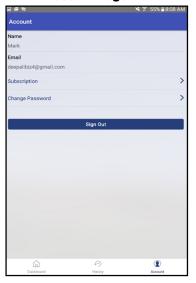

### **Account Page**

#### Account Information

Shows the user data entered during App set up.