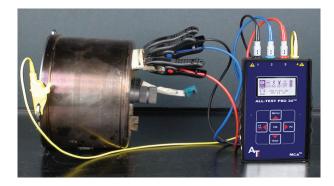

#### Patented Dynamic Stator and Rotor Signatures™

Used to evaluate the condition of the stator and permanent magnet rotor in a single test. Perfect for testing vehicle motors in use, and new and repaired motors prior to acceptance.

#### Patented Test Value Static (TVS)™

TVS<sup>™</sup> is a sum calculated from the 3-phase MCA<sup>™</sup> static test and is used as a reference value for the motor to trend and track motor health. Common types of faults in the rotor and stator windings will change TVS<sup>™</sup>.