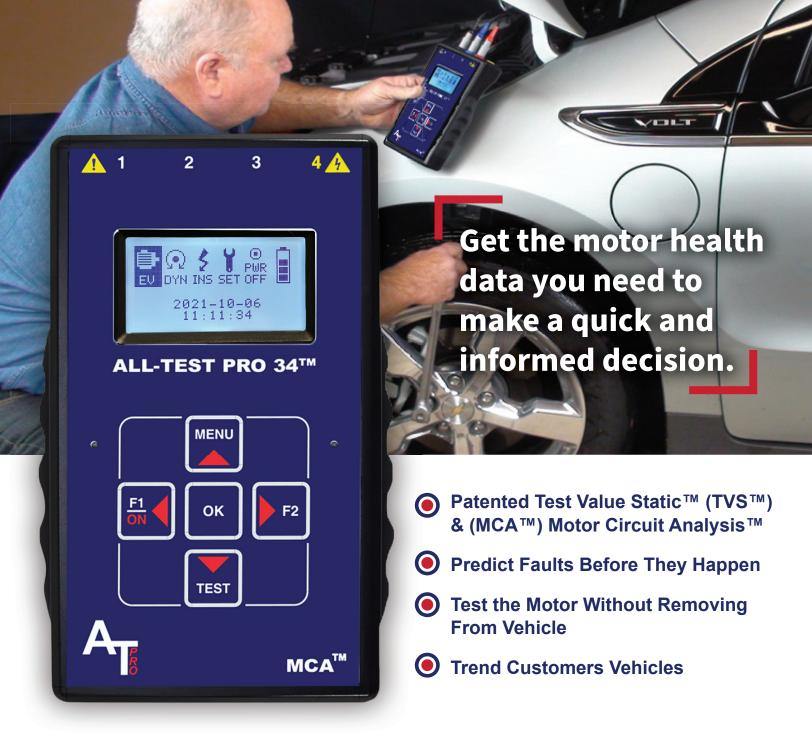

## ALL-TEST PRO 34 EV™

DEENERGIZED TESTING INSTRUMENT ELECTRIC VEHICLE MOTOR TESTER

The ALL-TEST PRO 34 EV<sup>™</sup> instrument is the ONLY TOOL made for testing the special permanent magnet motors and motor/generators used in electric & hybrid vehicles.

## ALL-TEST PRO 34 EV™

DEENERGIZED TESTING INSTRUMENT ELECTRIC VEHICLE MOTOR TESTER

The AT34<sup>™</sup> can be used stand alone or with software. Trend early changes in the motor's electrical condition and motor life.

Troubleshoot suspect motors and know immediately if the problem is in the stator, rotor, or connections.

The AT34 EV<sup>™</sup> Dynamic Test analyzes the results for you by showing **Bad, Warning or OK** for Resistance, Stator, Rotor, Contamination, and Insulation.

Testing a used EV motor allows for proper evaluation before replacement.