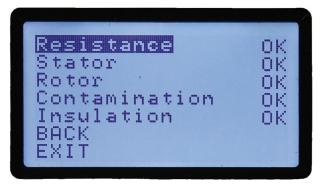

Troubleshoot suspect motors and know immediately if the problem is in the stator, rotor, or connections.

The AT34 EV<sup>™</sup> Dynamic Test analyzes the results for you by showing **Bad, Warning or OK** for Resistance, Stator, Rotor, Contamination, and Insulation.

#### Motor Circuit Analysis (MCA)™

Rapid evaluation of the entire motor circuit. A deenergized non-destructive test method to assess the health of a motor from any convenient point in the vehicle or directly at the motor. Immediate and complete information on the status of the Stator, Rotor, Connections, Contamination, and Insulation to ground.