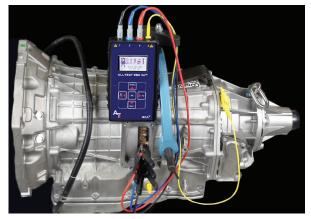

#### Motor Circuit Analysis (MCA)™

Rapid evaluation of the entire motor circuit. A deenergized non-destructive test method to assess the health of a motor from any convenient point in the vehicle or directly at the motor. Immediate and complete information on the status of the Stator, Rotor, Connections, Contamination, and Insulation to ground.

#### Patented Dynamic Stator and Rotor Signatures™

Used to evaluate the condition of the stator and permanent magnet rotor in a single test. Perfect for testing vehicle motors in use, and new and repaired motors prior to acceptance.

#### Patented Test Value Static (TVS)™

TVS<sup>™</sup> is a sum calculated from the 3-phase MCA<sup>™</sup> static test and is used as a reference value for the motor to trend and track motor health. Common types of faults in the rotor and stator windings will change TVS<sup>™</sup>.