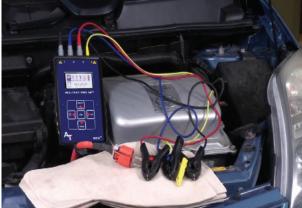

## ALL-TEST PRO 34 EV™

DEENERGIZED TESTING INSTRUMENT ELECTRIC VEHICLE MOTOR TESTER

The ALL-TEST PRO 34 EV<sup>™</sup> instrument is the ONLY TOOL made for testing the special permanent magnet motors and motor/generators used in electric & hybrid vehicles.

Testing a used EV motor allows for proper evaluation before replacement.