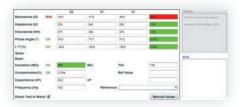

## Motor Trending for Predictive Maintenance

All measurements can be trendgraphed for condition monitoring. Increasing unbalances give you advance notice of deteriorating conditions. Planning for repairs and avoiding unscheduled downtime saves you money and time in the long run.

# Motor Diagnostics for Troubleshooting

MCA™ software applies proprietary algorithms and automatically diagnoses likely motor faults, taking the guesswork out of interpreting test data. It also provides a tabular and graphic view of the results for easy understanding.