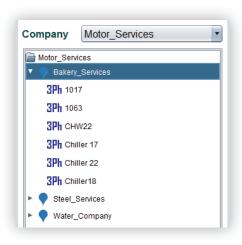

#### **Comprehensive Database**

The heart of the MCA™ software is a database that collects and organizes the nameplate information and individual test results from all of your motors and transformers. A powerful, integrated search functionality enables access to data across all companies and locations by motor voltage, horsepower/kW, RPM, etc.

#### **Manage Assets by Location**

Records can be grouped by building/ process for manufacturing sites, and customer name/location for service organizations. At a glance, the user can quickly identify equipment marked Bad, Warning, or Testing Past Due.