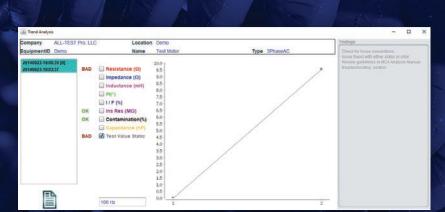

#### **Comprehensive Database**

The heart of the MCA™ software is a database that collects and organizes the nameplate information and individual test results from all of your motors and transformers. A powerful, integrated search functionality enables access to data across all companies and locations by motor voltage, horsepower/kW, RPM, etc.

#### **Manage Assets by Location**

Records can be grouped by building/ process for manufacturing sites, and customer name/location for service organizations. At a glance, the user can quickly identify equipment marked Bad, Warning, or Testing Past Due.