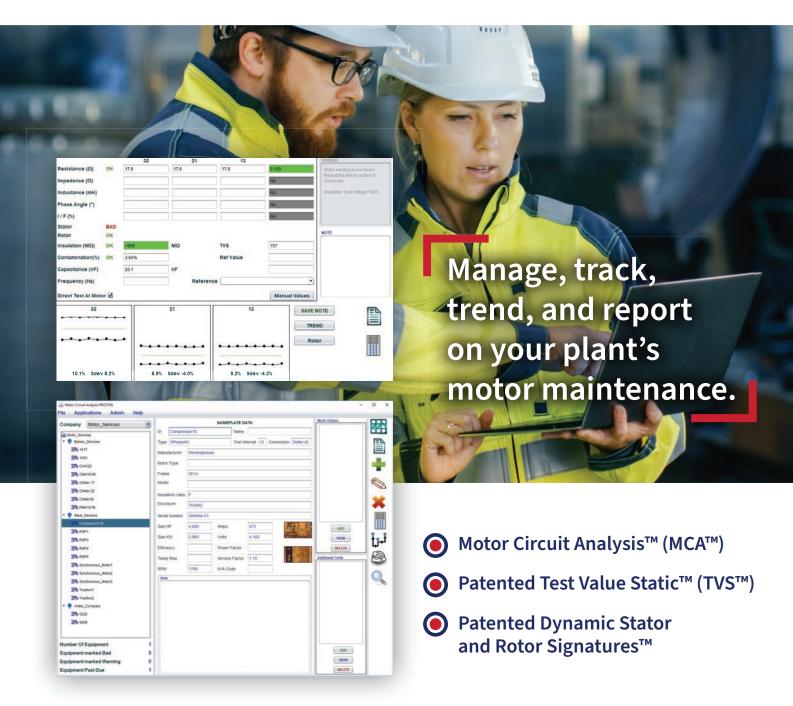

### Motor Circuit Analysis (MCA)™

Rapid evaluation of the entire motor circuit. A deenergized non-destructive test method to assess the health of a motor from the Motor Control Center (MCC) or directly at the motor. Immediate and complete information on the status of the Stator, Rotor, Connections, Contamination, and Insulation to ground.

# Patented Dynamic Stator and Rotor Signatures™

Used to evaluate the condition of the stator and squirrel-cage rotor in a single test. Perfect for testing new and repaired motors prior to acceptance.

### Patented Test Value Static (TVS)™

TVS<sup>™</sup> is a sum calculated from the 3-phase MCA<sup>™</sup> static test and is used as a reference value for the motor. Common types of faults in the rotor and stator windings will change TVS<sup>™</sup>.