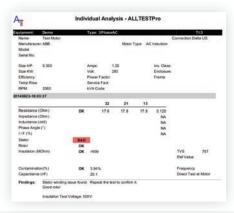

### Patented Test Value Static (TVS)™

TVS<sup>™</sup> is a sum calculated from the 3-phase MCA<sup>™</sup> static test and is used as a reference value for the motor. Common types of faults in the rotor and stator windings will change TVS<sup>™</sup>.

# Motor Diagnostics for Troubleshooting

MCA™ software applies proprietary algorithms and automatically diagnoses likely motor faults, taking the guesswork out of interpreting test data. It also provides a tabular and graphic view of the results for easy understanding.